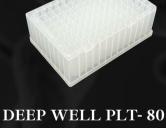

#### IMS WASTERBOX

Cardboard waste box for the IMS functions in the AutoXpress system.

SIZES & PRICING

Custom Deep Well Plates are required consumables to be used with the AutoXress system. Deep Well Plates are loaded into the Deep Well Plate Tower and are used during the automated IMS concentration phase of the AutoXpress system. **PRICING** 