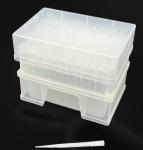

### PBS TRAY-32

A PBS tray is used for sample washes and IMS sample concentration phase of the AutoXpress system. PBS trays are loaded into the AutoXpress the PBS Tray tower in the AutoXpress system.

**Pricing Varies** 