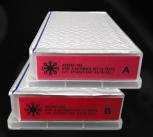

### PSTEC ANTIBODY KITS 512V VTESTS

These antibodies are highly selective in identifying the presence of Shiga-toxin-producing Escherichia coli (STEC) on the AutoXpress testing platform. Antibodies are loaded onto the Sample Carrier and the placed into the AutoXpress system. 16-96 well trays. PRICING

### SALMONELLA ANTIBODY KITS 768 TESTS

These antibodies are highly selective in identifying the presence of Salmonella on the AutoXpress testing platform. Antibodies are loaded onto the Sample Carrier and the placed into the AutoXpress system. 16-96 well trays.

### LISTERIA MONOCYTOGENES ANTIBODY KIT 768 TE

These antibodies are highly selective in identifying the presence of Listeria monocytogenes on the AutoXpress testing platform. Antibodies are loaded onto the Sample Carrier and the placed into the AutoXpress system.16-96 well trays.

### LISTERIA SPECIES ANTIBODY KITS 768 TESTS

These antibodies are highly selective in identifying the presence of Listeria species on the AutoXpress testing platform. Antibodies are loaded onto the Sample Carrier and the placed into the AutoXpress system. 16-96 well trays.