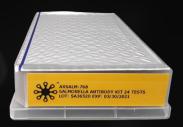

### SALMONELLA ANTIBODY KITS 768 TESTS

These antibodies are highly selective in identifying the presence of Salmonella on the AutoXpress testing platform. Antibodies are loaded onto the Sample Carrier and the placed into the AutoXpress system. 16-96 well trays.