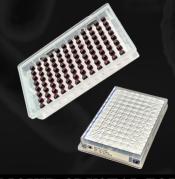

### AUTOXPRESS SAMPLE CARRIER TRAY

The Sample Carrier is a removable part of the AutoXpress testing platform, that holds the 48 test samples and either 24 or 48 antibody kits. The Sample Carrier is inserted into the Sample Carrier slot in the front of the AutoXpress system. Multiple Sample Carriers may be utilized to optimize the system workflow.

### AUTOXPRESS IMAGING SAMPLE

AutoXpress Sample Slides are used in the imaging process of the AutoXpress testing platform. Each test will utilize 2 sample slides in the testing process. Trays are loaded into the Sample Slide tower in the AutoXpress system.
PRICING

### AUTOXPRESS IMAGING SAMPLE SLIDE TRAY

AutoXpress Sample Slides are used in the imaging process of the AutoXpress testing platform. Each test will utilize 2 sample slides in the testing process. Trays are loaded into the Sample Slide tower in the AutoXpress system.