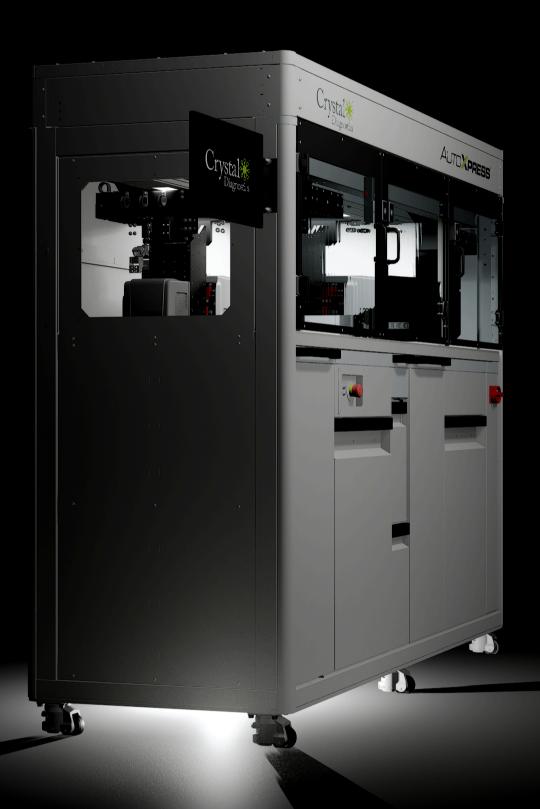

2024 CATALOG

# CONSUMABLES



### PBS TRAY-32

A PBS tray is used for sample washes and IMS sample concentration phase of the AutoXpress system. PBS trays are loaded into the AutoXpress the PBS Tray tower in the AutoXpress system.

**Pricing Varies** 



### PBS POWDER PACKET

Our Ultra High Grade PBS Powder Packets are essential for sample washes and IMS concentration in the AutoXpress system, ensuring efficient and consistent sample processing when loaded into the system's PBS



### PBS BOTTLE KIT

The PBS Bottle Kit is required for use with the AutoXpress system. This kit serves as an in-house storage system for PBS and liquid waste that is used in the sample protocol. The PBS Bottle Kit includes-2: 2 L plastic PBS bottles, waste hose, fill hose, fill cap, waste cap, AX funnel, and