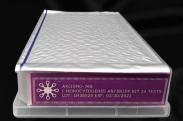

### LISTERIA MONOCYTOGENES ANTIBODY KIT 768 TE

These antibodies are highly selective in identifying the presence of Listeria monocytogenes on the AutoXpress testing platform. Antibodies are loaded onto the Sample Carrier and the placed into the AutoXpress system.16-96 well trays.