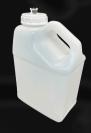

#### PBS BOTTLE KIT

The PBS Bottle Kit is required for use with the AutoXpress system. This kit serves as an in-house storage system for PBS and liquid waste that is used in the sample protocol. The PBS Bottle Kit includes-2: 2 L plastic PBS bottles, waste hose, fill hose, fill cap, waste cap, AX funnel, and O-rings.