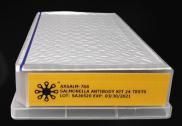

#### SALMONELLA ANTIBODY KITS 768 TESTS

These antibodies are highly selective in identifying the presence of Salmonella on the AutoXpress testing platform. Antibodies are loaded onto the Sample Carrier and the placed into the AutoXpress system. 16-96 well trays.