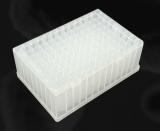

#### **DEEP WELL PLT-80**

Custom Deep Well Plates are required consumables to be used with the AutoXress system. Deep Well Plates are loaded into the Deep Well Plate Tower and are used during the automated IMS concentration phase of the AutoXpress system.