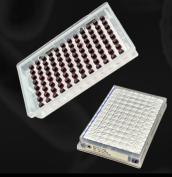

#### PBS TRAY- 32

A PBS tray is used for sample washes and IMS sample concentration phase of the AutoXpress system. PBS trays are loaded into the AutoXpress the PBS Tray tower in the AutoXpress system.

#### **DEEP WELL PLT-80**

Custom Deep Well Plates are required consumables to be used with the AutoXress system. Deep Well Plates are loaded into the Deep Well Plate Tower and are used during the automated IMS concentration phase of the AutoXpress system.