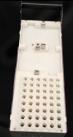

## AUTOXPRESS SAMPLE CARRIER TRAY

The Sample Carrier is a removable part of the AutoXpress testing platform, that holds the 48 test samples and either 24 or 48 antibody kits. The Sample Carrier is inserted into the Sample Carrier slot in the front of the AutoXpress system. Multiple Sample Carriers may be utilized to optimize the system workflow.